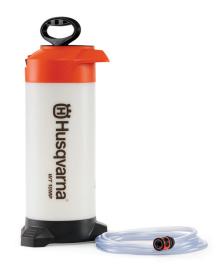

## Husqvarna WT 10MP

If there is no water supply nearby, you can use a pressurised water tank. Pumping the handle a few times gives the required pressure. The tank holds 10 litres and comes complete with hose which is connected to the wet cutting kit on the machine.